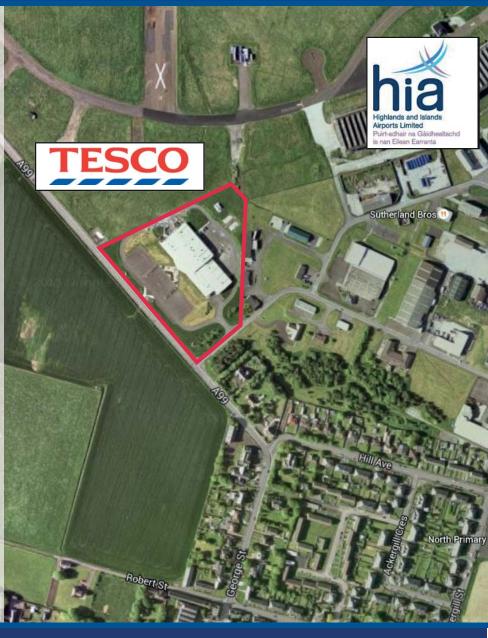

#### LOCATION

Wick lies on the east coast of northern Scotland and is the principal market town serving the Caithness area. Wick itself has a population of around 8,500 people and a catchment area of 51,000 people. The subjects are located to the north west of Wick directly adjacent to the new Tesco Superstore, and are in close proximity to road, rail and air links.

## **DESCRIPTION**

The subjects comprise a 6.52 Acre site (2.64 ha) with a Modern Industrial Building/Factory. Occupying a prominent roadside location with extensive frontage, this modern building lends itself to subdivision for a range of retail/office/industrial uses. The entire building extends to approximately 43,340 sq ft. There is extensive car parking area on site. Current occupiers include A & D House Furnishers Ltd and Ashley Ann.