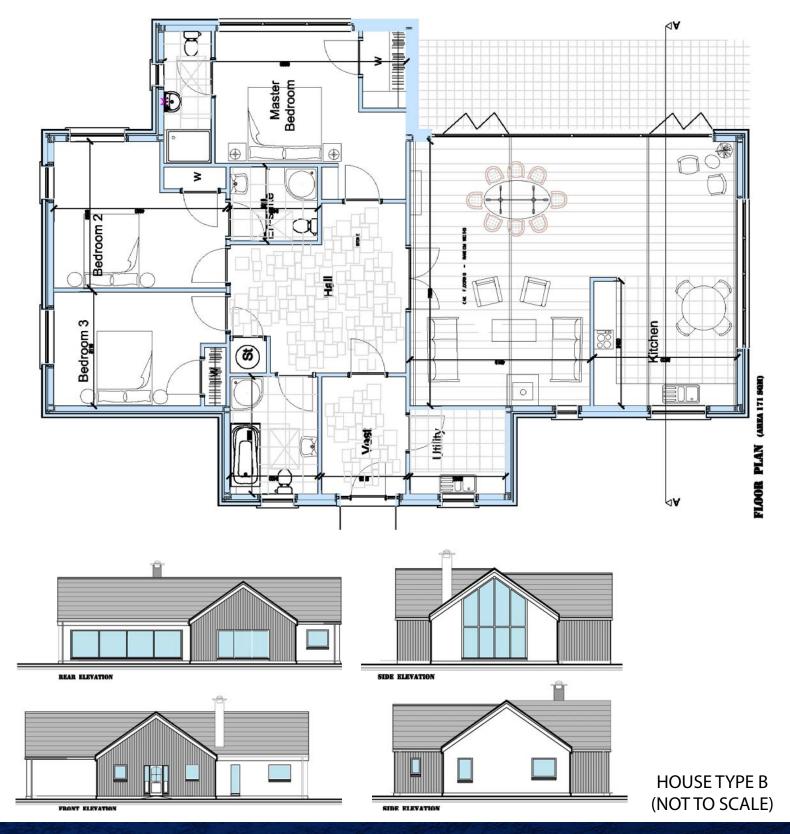

#### **DEVELOPMENT POTENTIAL**

The planning consent granted allows for the development of 4 detached properties of two design types. All positioned on the uppermost part of the site enjoying spectacular views across the surrounding country side. Full details of the planning consent are available from the Highland Council website (Ref: 12/00453/FUL).

HOUSE TYPE A (NOT TO SCALE)