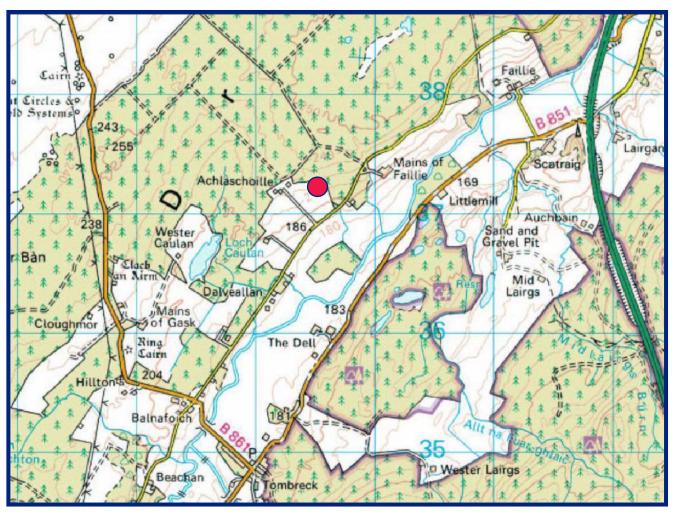

The subjects occupy a prominent elevated location within rural setting approximate 15 minutes drive from Inverness city centre.

For a 360 degree view of the subjects, please visit our website.

The subjects comprise approximately 7 Acres of arable land with planning consent for the erection of 4 substantial Holiday Homes.

### **LOCATION PLAN**

SITE PLAN