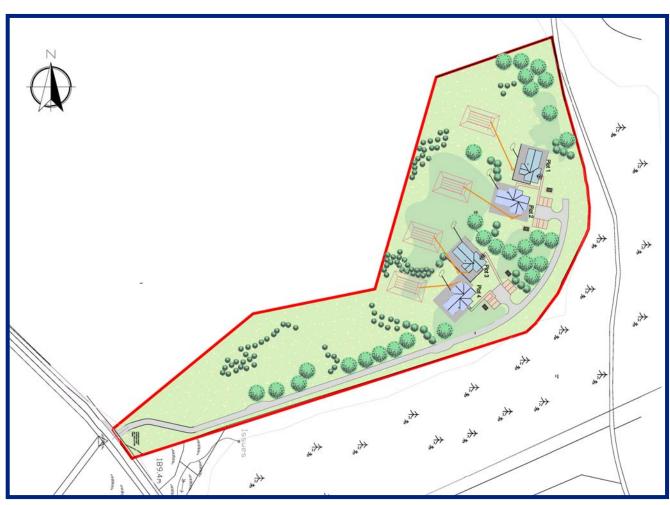

#### **DEVELOPMENT POTENTIAL**

The planning consent granted allows for the development of 4 detached properties of two design types. All positioned on the uppermost part of the site enjoying spectacular views across the surrounding country side. Full details of the planning consent are available from the Highland Council website (Ref: 12/00453/FUL).

### **LOCATION PLAN**

SITE PLAN