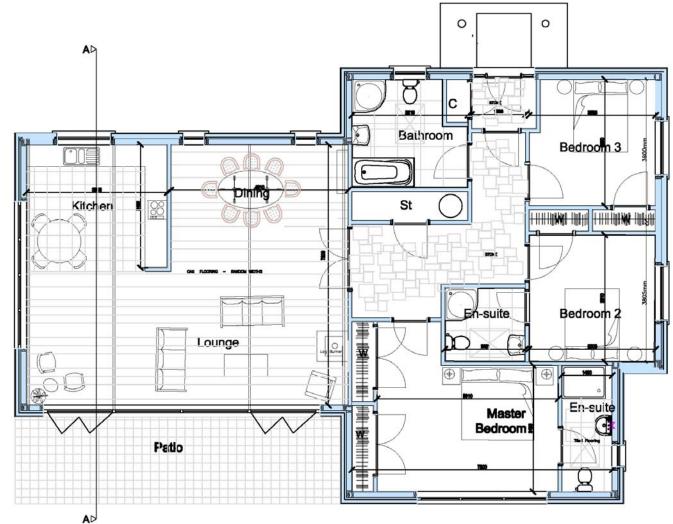

#### **DEVELOPMENT POTENTIAL**

The planning consent granted allows for the development of 4 detached properties of two design types. All positioned on the uppermost part of the site enjoying spectacular views across the surrounding country side. Full details of the planning consent are available from the Highland Council website (Ref: 12/00453/FUL).

HOUSE TYPE A (NOT TO SCALE)