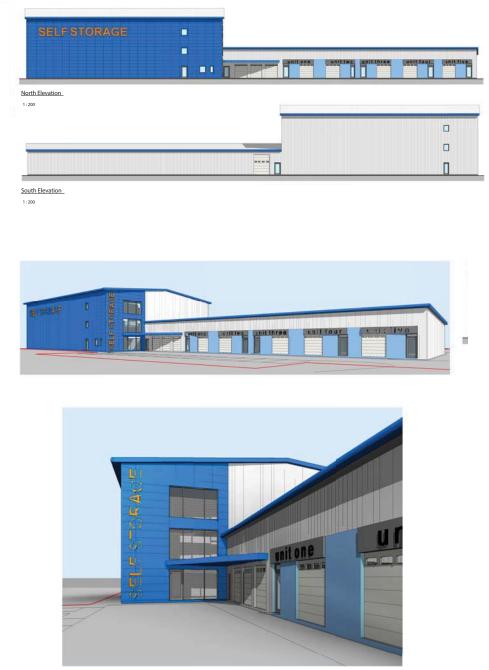

# COMMERCIAL UNITS TO LET

33 HARBOUR ROAD, INVERNESS, IV1 1UA

UNITS FROM 120m<sup>2</sup> UP TO 3,421m<sup>2</sup>

**AVAILABLE EARLY 2016** 



### Chartered Surveyors | Estate Agents DEVELOPMENT CONSULTANTS





## VISUALISATIONS AND ELEVATIONS





East Elevation

West Elevation

1:200

### SITE PLAN



|  | ь. | - |
|--|----|---|
|  |    |   |
|  |    |   |

| UNIT | AREA                       | RENTAL         |
|------|----------------------------|----------------|
| А    | 120 m <sup>2</sup>         | £15,000        |
| В    | 120 m <sup>2</sup>         | £14,000        |
| С    | 120 m <sup>2</sup>         | £14,000        |
| D    | 120 m <sup>2</sup>         | £14,000        |
| E    | 120 m <sup>2</sup>         | £15,000        |
| F    | up to 2,821 m <sup>2</sup> | On Application |



### COSTS

The incoming occupier will be responsible for our Client's reasonably incurred costs, Stamp Duty Land Tax, Registration Dues and VAT thereon.

**VAT** All rentals will be subject to VAT at the prevailing rate.

**ENTRY** The subj