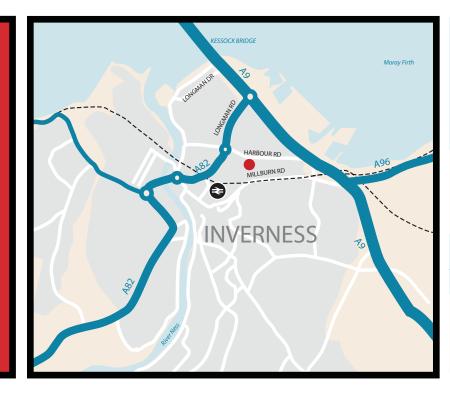

# COMMERCIAL UNITS TO LET

33 HARBOUR ROAD, INVERNESS, IV1 1UA

UNITS FROM 120m<sup>2</sup> UP TO 3,421m<sup>2</sup>

**AVAILABLE EARLY 2016** 