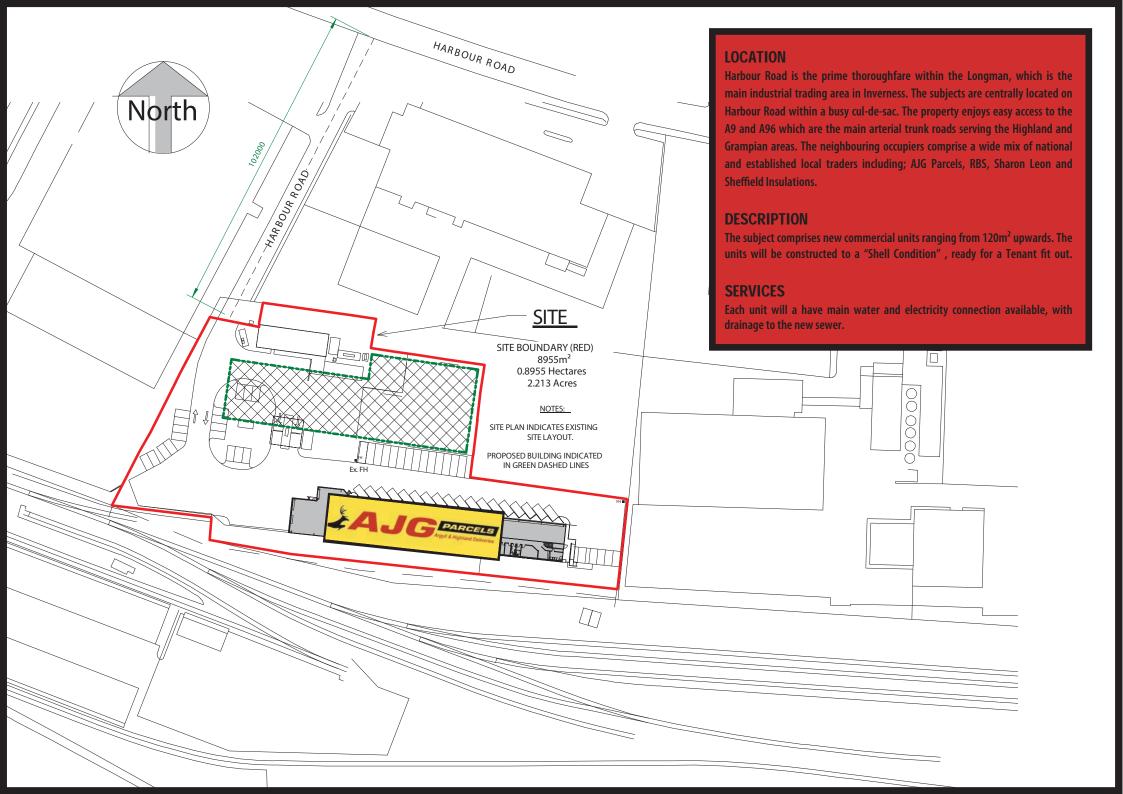

# COMMERCIAL UNITS TO LET

33 HARBOUR ROAD, INVERNESS, IV1 1UA

UNITS FROM 120m<sup>2</sup> UP TO 3,421m<sup>2</sup>

**AVAILABLE EARLY 2016** 