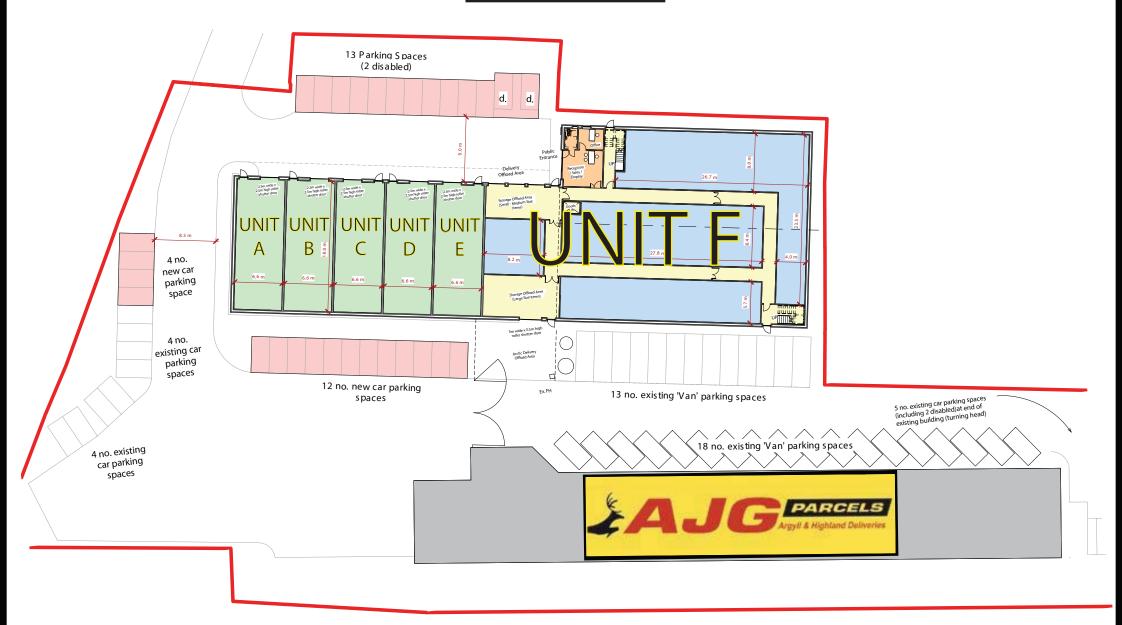

### SITE PLAN

|  | ь. | - |
|--|----|---|
|  |    |   |
|  |    |   |

| UNIT | AREA                       | RENTAL         |
|------|----------------------------|----------------|
| А    | 120 m <sup>2</sup>         | £15,000        |
| В    | 120 m <sup>2</sup>         | £14,000        |
| С    | 120 m <sup>2</sup>         | £14,000        |
| D    | 120 m <sup>2</sup>         | £14,000        |
| E    | 120 m <sup>2</sup>         | £15,000        |
| F    | up to 2,821 m <sup>2</sup> | On Application |