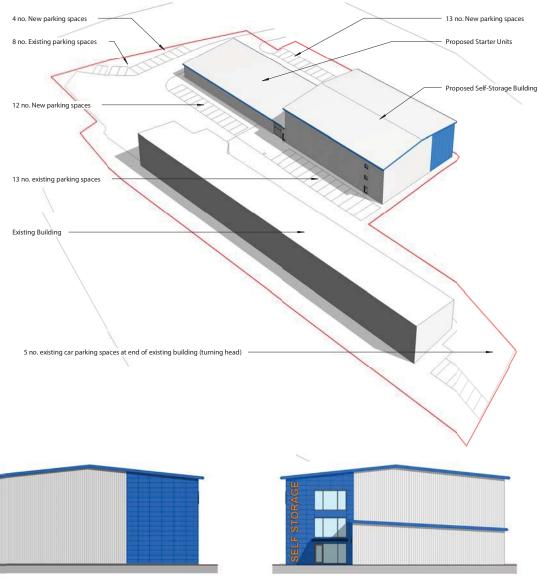

# COMMERCIAL UNITS TO LET

33 HARBOUR ROAD, INVERNESS, IV1 1UA

UNITS FROM 120m<sup>2</sup> UP TO 3,421m<sup>2</sup>

**AVAILABLE EARLY 2016** 



### Chartered Surveyors | Estate Agents DEVELOPMENT CONSULTANTS





## VISUALISATIONS AND ELEVATIONS





East Elevation

West Elevation

1:200

### SITE PLAN



|  | ь. | - |
|--|----|---|
|  |    |   |
|  |    |   |

| UNIT | AREA                       | RENTAL         |
|------|----------------------------|----------------|
| А    | 120 m <sup>2</sup>         | £15,000        |
| В    | 120 m <sup>2</sup>         | £14,000        |
| С    | 120 m <sup>2</sup>         | £14,000        |
| D    | 120 m <sup>2</sup>         | £14,000        |
| E    | 120 m <sup>2</sup>         | £15,000        |
| F    | up to 2,821 m <sup>2</sup> | On Application |



### COSTS

The incoming occupier will be responsible for our Client's reasonably incurred costs, Stamp Duty Land Tax, Registration Dues and VAT thereon.

**VAT** All rentals will be subject to VAT at the prevailing rate.

**ENTRY** The subjec