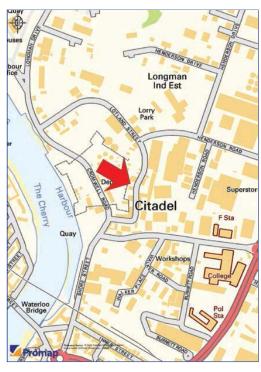

#### **LOCATION**

Inverness is the commercial and administrative centre for the Highlands of Scotland. It is one of the fastest growing cities in the UK with a resident population in excess of 65,000 and a geographical shopping catchment area spanning 10,000 sq miles, with a potential catchment population of 350,000. The subjects are located on Lotland Place, a short distance from the junction with Harbour Road in the Longman area of Inverness.