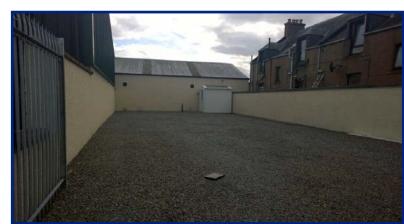

#### **DESCRIPTION**

The property comprises a rectangular shaped yard. The site is level and has been hardcore and gravel surfaced and enclosed by steel security fencing and concrete block harled walls. Mains water, drainage and electricity are all available.