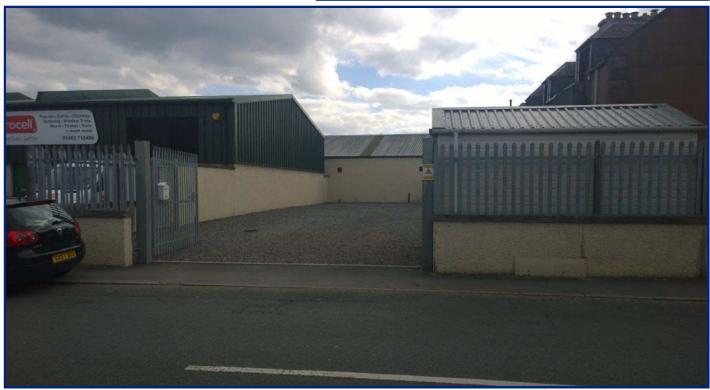

#### **DESCRIPTION**

The property comprises a rectangular shaped yard. The site is level and has been hardcore and gravel surfaced and enclosed by steel security fencing and concrete block harled walls. Mains water, drainage and electricity are all available.