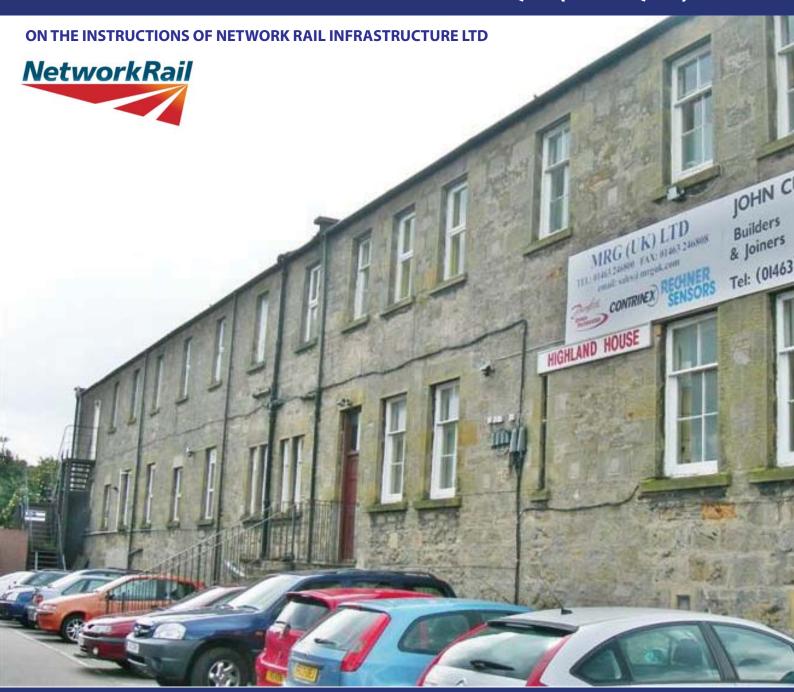

# **GROUND FLOOR WORKSHOP**

HIGHLAND HOUSE, 20 LONGMAN ROAD, INVERNESS

**ACCOMODATION EXTENDING TO 92.72 SQ M (998 SQ FT)** 

# **DESCRIPTION**

The subjects comprise a ground floor workshop unit within a traditional building of stone and slate construction.