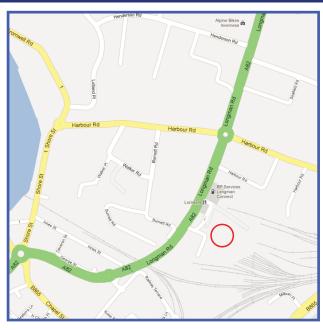

# **LOCATION**

Situated adjacent to the main dual carriageway access road leading from the A9 to Inverness City Centre, the property is located in a mixed commercial area within easy walking distance of the city centre. Current occupiers include New Start Highland, Raijin Martial Arts and Capital Taxis. Surrounding occupiers include Simply M&S/BP petrol station, Imo car wash, Kwik Fit and restaurant/takeaway Premises Lorimers.