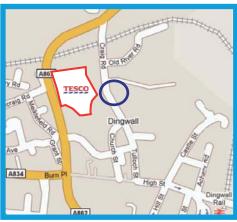

# **LOCATION**

Dingwall is strategically located 14 miles north of Inverness and boasts a population in the region of 6,000. It is the market town of Ross & Cromarty and is recognised as the principle administrative town serving the region, which has a population of over 50,000. The subjects are located opposite to the main goods entrance of the 45,000 sq ft Tesco Superstore.