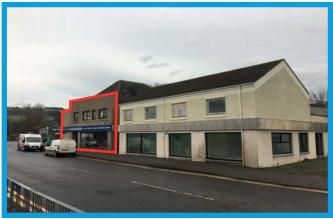

# **DESCRIPTION**

The premises comprise a two storey and attic detached building of traditional construction. The existing Lochgorm Showroom Premises are due to relocate to the building adjacent (right), formerly Dingwall Auction Rooms which are currently being refurbished.