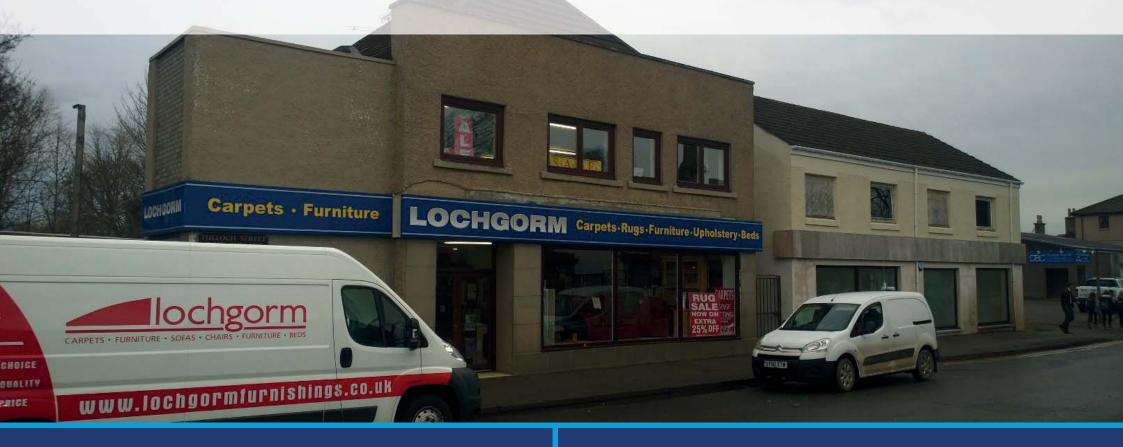

# **RETAIL / SHOWROOM PREMISES**

- PRIMELY LOCATED ON TULLOCH STREET, CLOSE TO DINGWALL CENTRE
- GROUND, FIRST & ATTIC FLOOR ACCOMMODATION, EXTENDING TO 254.4 m<sup>2</sup> (2,738 ft<sup>2</sup>)
- NEIGHBOURS INCLUDE TESCO, LIDL, TSB BANK, BANK OF SCOTLAND

# **DESCRIPTION**

The premises comprise a two storey and attic detached building of traditional construction. The existing Lochgorm Showroom Premises are due to relocate to the building adjacent (right), formerly Dingwall Auction Rooms which are currently being refurbished.