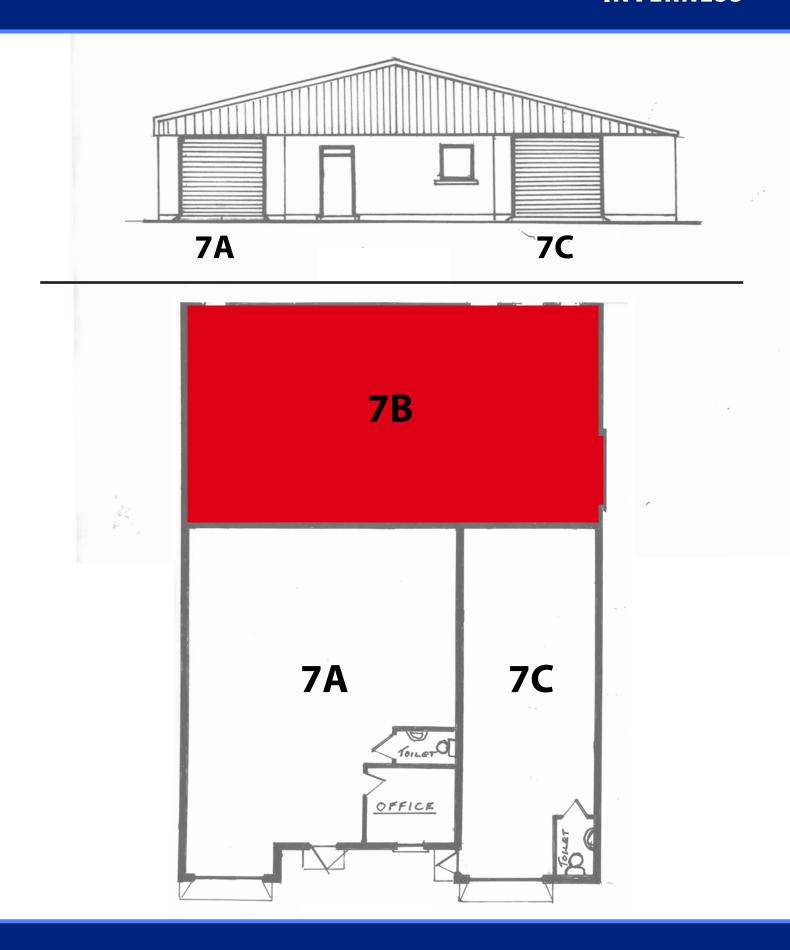

#### **DESCRIPTION**

The subjects comprise a commerical unit of concrete block construction with a pitched profile metal clad roof. The accommodation is as follows. Office, stores, staff room & toilets.

#### **ACCOMMODATION**

In accordance with the RICS Code of Measuring Practice we have calculated the following gross internal areas for the subjects:-

| 7A | 167.2 M <sup>2</sup> | 1800 FT <sup>2</sup> |
|----|----------------------|----------------------|
| 7C | 90.0 M <sup>2</sup>  | 969 FT <sup>2</sup>  |