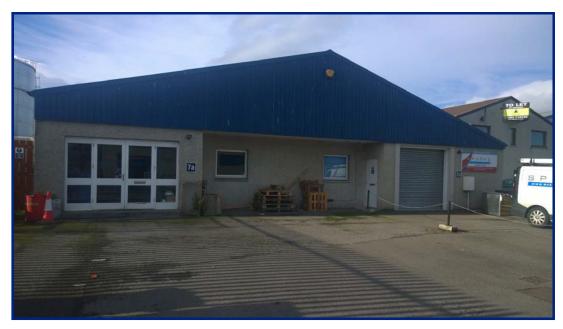

### TO LET

7A, 7C Henderson Road, Inverness, IV1 1SN COMMERCIAL UNIT / OFFICE / STORE

- RENT: 7A £18,000 p.a | 7C £9,950 p.a (all rent plus VAT)
- SHARED DELIVERY & ACCESS
- NEIGHBOURS INCLUDE: GLOBAL GROUP, MACGREGOR INDUSTRIAL SUPPLIES, TOOL STATION, TISO

#### **LOCATION**

Inverness is the commercial and administrative centre for the Highlands of Scotland. It is one of the fastest growing cities in the UK with a resident population in excess of 65,000 and a geographical shopping catchment area spanning 10,000 sq miles, with a potential catchment population of 350,000. The subjects are located on Seafield Road fronting onto Longman Road which is an arterial route between the city centre and the main trunk road interchanges. Nearby occupiers include Highland Industrial Supplies (HIS), Northern Ironmongery Distributions and Lifescan.

#### **DESCRIPTION**

The subjects comprise a commerical unit of concrete block construction with a pitched profile metal clad roof. The accommodation is as follows. Office, stores, staff room & toilets.