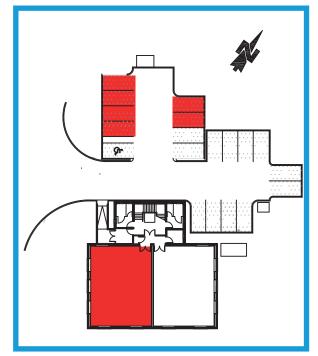

#### **ACCOMMODATION**

The office accommodation consists of an open plan reception/office area, 1 office & 1 meeting room. The first floor benefits from lift access and shared kitchen and toilet facilities. The office layout is shown outlined in red on the adjacent floor plan. The internal floor area extends to approximately 120.0 sq m (1,290 sq ft).

**FLOOR PLAN** 

CAR PARK PLAN