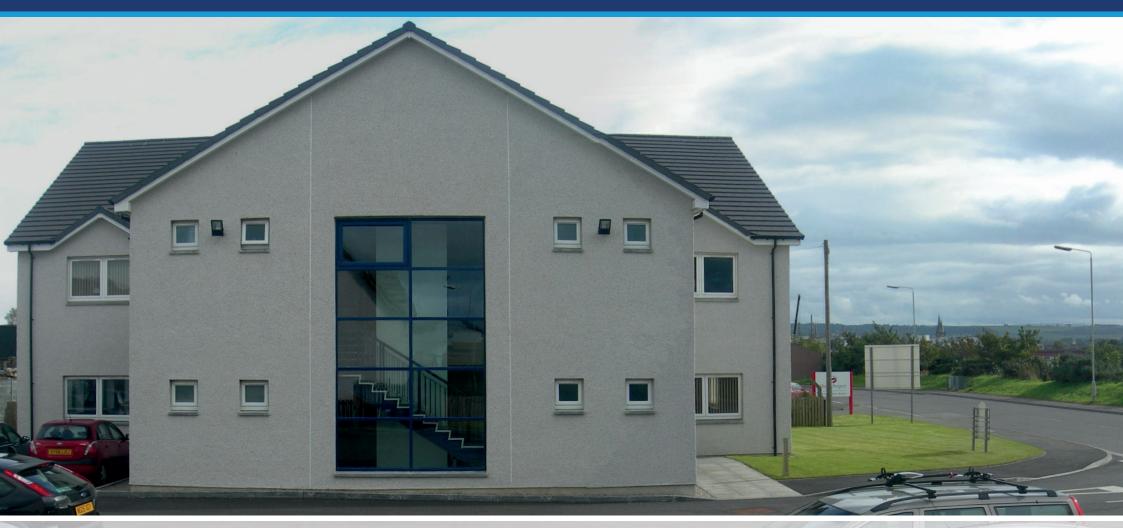

## MODERN FIRST FLOOR OFFICE SUITE

- FIRST FLOOR ACCOMMODATION, EXTENDING TO 120m<sup>2</sup> (1,290ft<sup>2</sup>)
- 6 DESIGNATED CAR PARKING SPACES
- RENTAL INCENTIVES AVAILABLE

TO LET

FIRST FLOOR RIGHT 38 LONGMAN DRIVE, INVERNESS IV1 1SU

#### **DESCRIPTION**

The subjects comprise a modern first floor office located within a detached two storey building containing four open plan suites. The accommodation has been finished to a high standard including the following specification; perimeter trunking, electric heating, kitchen and toilets on each floor, suspended ceilings with CAT 2 (LG3) lighting, the facility to install comfort cooling and 6 designated car parking spaces.