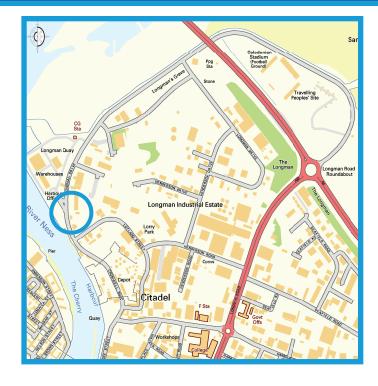

#### **LOCATION**

Inverness is the commercial and business centre for the Highlands of Scotland and is the focal point for a diversifying and expanding range of businesses and services. The subjects have excellent accessibility to main routes such as the A9/A96 Trunk Road networks and enjoy easy access to Inverness City Centre and Inverness Airport. The property is situated within the expanding Longman Drive Business Area. The other occupiers within the building are Morrison Facilities Services and Reed Global. Nearby occupiers include Transco; Shirley Project, CDMM (UK) Ltd, Wm Gray Construction Ltd, Gap Group Limited and HM Coastguard.