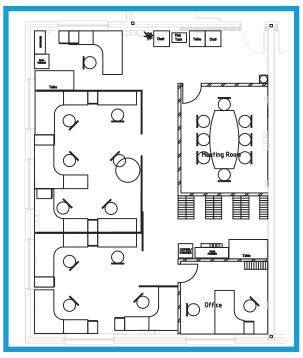

#### **ACCOMMODATION**

The office accommodation consists of an open plan reception/office area, 1 office & 1 meeting room. The first floor benefits from lift access and shared kitchen and toilet facilities. The office layout is shown outlined in red on the adjacent floor plan. The internal floor area extends to approximately 120.0 sq m (1,290 sq ft).

**FLOOR PLAN** 

CAR PARK PLAN