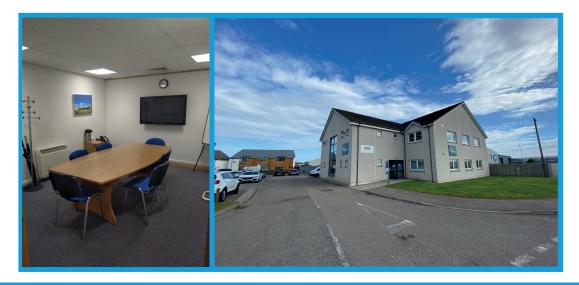

#### **ACCOMMODATION**

The office accommodation consists of an open plan reception/office area, 1 office & 1 meeting room. The first floor benefits from lift access and shared kitchen and toilet facilities. The office layout is shown outlined in red on the adjacent floor plan. The internal floor area extends to approximately 120.0 sq m (1,290 sq ft).